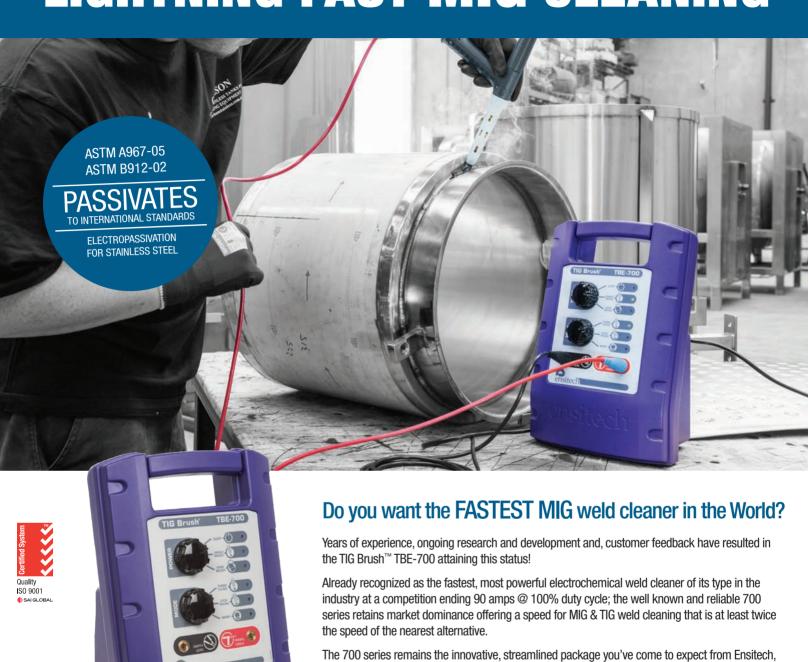

# TIG Brush STAINLESS STEEL WELD FINISHING SYSTEM LIGHTNING FAST MIG CLEANING

The 700 series remains the innovative, streamlined package you've come to expect from Ensitech and continues to provide our proven combination of heat, electricity and chemistry to give you a surface finish and level of passivation, on both MIG & TIG welds which is the best in the industry.

Combining the TIG Brush™ TBE-700's patented power delivery with the PROPEL™ Torch and Ensitech genuine fluids, gives the user peace of mind knowing they are operating the MIG MASTER and achieving the fastest, safest and most effective weld cleaning results.

### SEEING MIG WELD CLEANING EFFICIENCY IS BELIEVING

Dynamic Power Transfer delivers evenly distributed power for speedy, high-quality cleaning and brightening on all stainless steel grades and thicknesses.

### THE TIG BRUSH™ MAKES STAINLESS STAIN LESS!

Cleaning tight corners and crevices and MIG welds is a breeze with the TIG Brush $^{\text{\tiny TM}}$ , while lead extensions can increase your reach up to 18m.