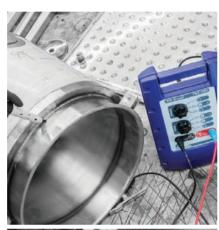

# TIG Brush STAINLESS STEEL WELD FINISHING SYSTEM LIGHTNING FAST MIG CLEANING

The 700 series remains the innovative, streamlined package you've come to expect from Ensitech and continues to provide our proven combination of heat, electricity and chemistry to give you a surface finish and level of passivation, on both MIG & TIG welds which is the best in the industry.

### SEEING MIG WELD CLEANING EFFICIENCY IS BELIEVING

Dynamic Power Transfer delivers evenly distributed power for speedy, high-quality cleaning and brightening on all stainless steel grades and thicknesses.

### SUPERIOR RESULTS FROM INNOVATIVE DESIGN

Low-cost consumables make the TIG Brush the clear class-leader in value for money. Optimised to clean MIG welds, support larger brushes and the PROPEL $^{\text{\tiny M}}$  Torch, the TBE-700 will save you money by driving your productivity even further.