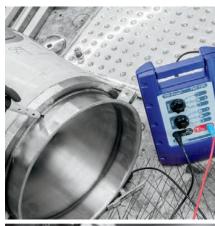

### SEEING MIG WELD CLEANING EFFICIENCY IS BELIEVING

Dynamic Power Transfer delivers evenly distributed power for speedy, high-quality cleaning and brightening on all stainless steel grades and thicknesses.