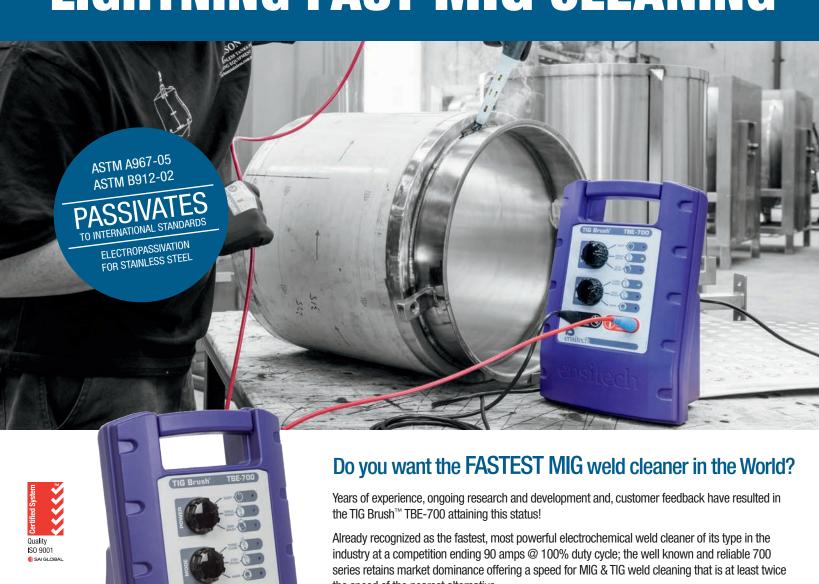

# TIG Brush STAINLESS STEEL WELD FINISHING SYSTEM LIGHTNING FAST MIG CLEANING

the speed of the nearest alternative.

The 700 series remains the innovative, streamlined package you've come to expect from Ensitech, and continues to provide our proven combination of heat, electricity and chemistry to give you a surface finish and level of passivation, on both MIG & TIG welds which is the best in the industry.

Combining the TIG Brush™ TBE-700's patented power delivery with the PROPEL™ Torch and Ensitech genuine fluids, gives the user peace of mind knowing they are operating the MIG MASTER and achieving the fastest, safest and most effective weld cleaning results.

CLEAN • PASSIVATE • POLISH • MARK

3E-70U

TIG Brush **TIGBrush.com** 