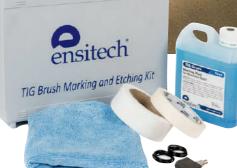

## TIG Brush<sup>®</sup> Marking Kit

TIG Brush marking kit components and accessories are designed and manufactured to Ensitech's specifications to ensure complete compatibility with the TIG Brush system. For maximum safety and performance, and to maximise the value of your investment in TIG Brush technology, use only genuine Ensitech accessories and consumables.

#### **TIG BRUSH MARKING KIT**

Indelible marking and etching stainless steel

<image><image><image><image><image><complex-block>Site underway. Ask us for details of custom stencies to suit your requirements.Image: Stencies and the stencies and