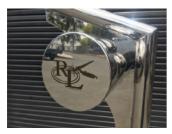

The Marking fluid allows you to print black logos etc to your product with an extremely professional look. The Marking is indelible, so it won't come off in a hurry (unlike stickers).

The Etching Fluid allows you to gain the same finish as if you were to get your logo laser etched onto your product, but in a fraction of the time and most importantly, at a fraction of the cost.

The TB-90 Marking fluid enables you to indelibly print black logos etc onto your products making your brand or service easily recognisable.

TIG Brush Marking is the best the market has to offer with exceptional results. It just takes 10 seconds to produce a mark with the TIG Brush Marking System. The TIG Brush changes the pigment from silver to black, keeping the passivation layer intact (whereas other systems on the market bring the carbon from the stainless steel to the surface to create the mark). Marking is also adaptable to aluminium, giving a vivid white mark instead of black.