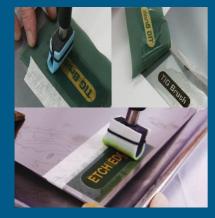

#### **TIG BRUSH MARKING KIT**

Indelible marking and etching stainless steel

<image><image><image><image><image><complex-block>Site underway. Ask us for details of custom stencies to suit your requirements.Image: Stencies and the stencies and

The TB-90 Marking fluid enables you to indelibly print black logos etc onto your products making your brand or service easily recognisable.

TIG Brush Marking is the best the market has to offer with exceptional results. It just takes 10 seconds to produce a mark with the TIG Brush Marking System. The TIG Brush changes the pigment from silver to black, keeping the passivation layer intact (whereas other systems on the market bring the carbon from the stainless steel to the surface to create the mark). Marking is also adaptable to aluminium, giving a vivid white mark instead of black.

Replacement parts for the TIG Brush Marking Kit to keep your permanent marking of stainless

Deep Etching is exclusive to Ensitech's TIG Brush.

It just takes 15 seconds to produce an etch with the TIG Brush Etching System. The TIG Brush Etching System physically removes stainless from the area, giving you a "true" deep etch the same as if it was laser etched. Marking can be applied to the etched surface after etching giving you an etched surface that is also black.